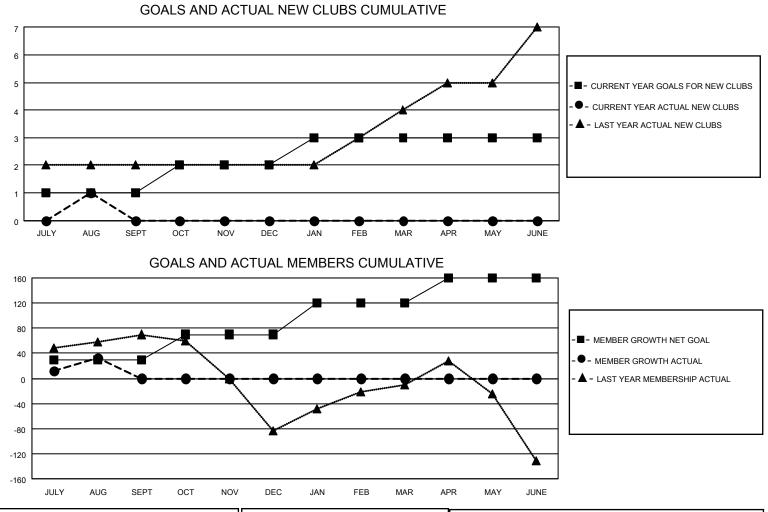

## LOCATION ONTARIO

District A 711

Results as of: 8/31/2023

| Clubs                 |               |           |               | Members               |                         |                         |                                                    |
|-----------------------|---------------|-----------|---------------|-----------------------|-------------------------|-------------------------|----------------------------------------------------|
| RESULTS FOR 2023-2024 |               |           |               | RESULTS FOR 2023-2024 |                         |                         |                                                    |
| QUARTER               | NEW CLUB GOAL | NEW CLUBS | DROPPED CLUBS | QUARTER               | IBER GROWTH NET<br>GOAL | MEMBER GROWTH<br>ACTUAL | DROPPED<br>MEMBERS ACTUAL<br>(including transfers) |
| JULY/AUG/SEPT         | 1             | 1         | 1             | JULY/AUG/SEPT         | 30                      | 78                      | 43                                                 |
| OCT/NOV/DEC           | 1             | 0         | 0             | OCT/NOV/DEC           | 40                      | 0                       | 0                                                  |
| JAN/FEB/MAR           | 1             | 0         | 0             | JAN/FEB/MAR           | 50                      | 0                       | 0                                                  |
| APR/MAY/JUNE          | 0             | 0         | 0             | APR/MAY/JUNE          | 40                      | 0                       | 0                                                  |